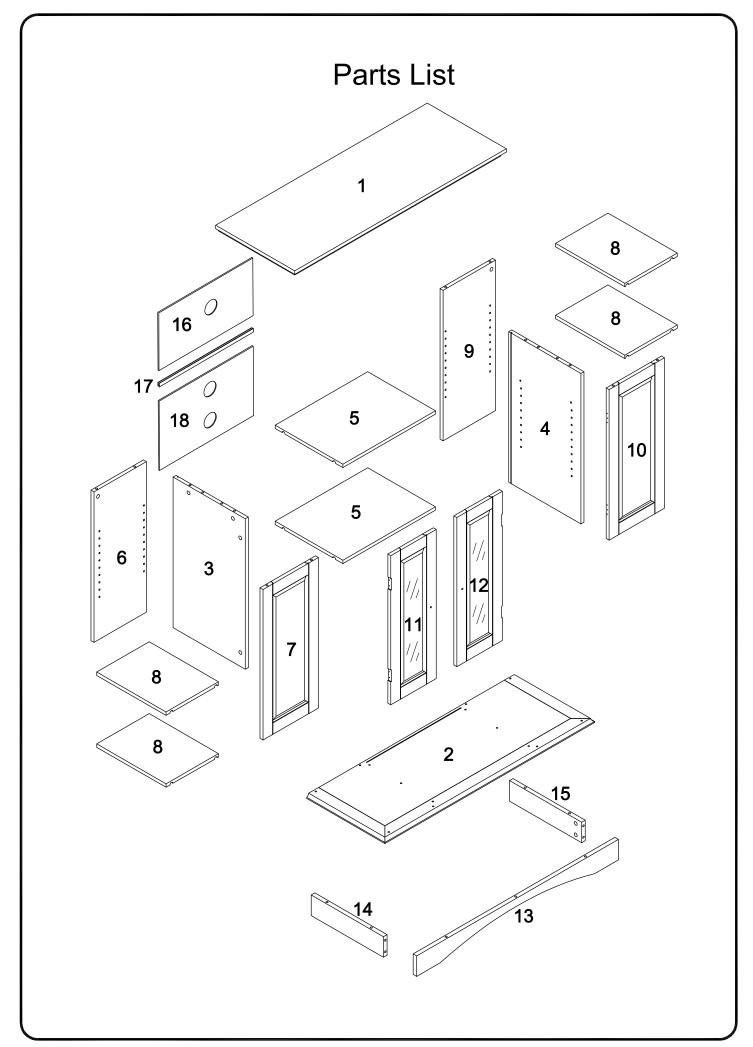

is product.
- III. Two people are recommended for ease in the assembly of this product.
- IV. The four main types of hardware used to assemble this product are: wood dowels, cam bolts and locks, bolts and screws.
- V. The provided glue is to secure wood dowels in place. When first inserting dowels, locate the appropriate hole for the dowel, place a small amount of glue in the hole and insert the dowel. Wipe away excess glue immediately.



In future assembly steps when dowels are necessary to attach assembly parts together, place a small amount of glue on the end of the dowel before attaching parts together. Wipe away excess glue immediately.



VI. A Phillips head screwdriver is required for the assembly of this product.



VII. Power tools should not be used to assemble this product.





## Hardware List

| Α                                                                     |                                                                                                 | Ø8x30mm    | Wood dowel         | 19  | pcs |
|-----------------------------------------------------------------------|-------------------------------------------------------------------------------------------------|------------|--------------------|-----|-----|
| в                                                                     |                                                                                                 | Ø6x35mm    | Cam bolt           | 16  | pcs |
| С                                                                     |